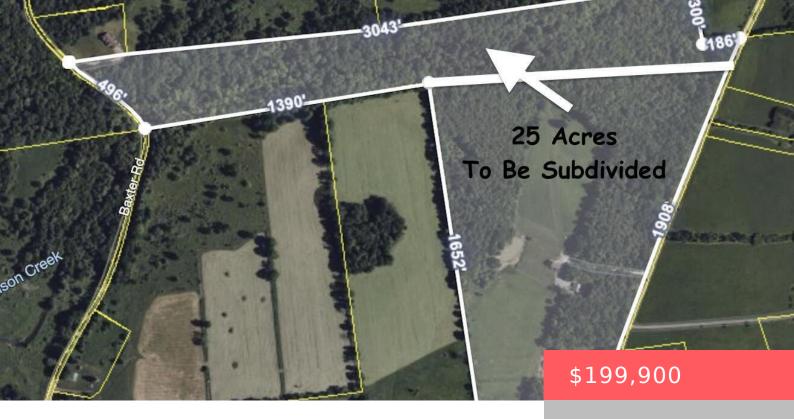

## AYOUB, ROAD, PLEASANT MOUNT, PA

https://homesnepa.com

Discover the potential of owning approximately 25 ACRES in the scenic countryside of Wayne County. This beautiful, rural land is currently being subdivided from a larger parcel (Tax ID: 16-0-0192-0033) and offers a blank canvas for your dreams. Imagine building your dream home, creating a private retreat, or exploring other fantastic opportunities. A new tax [...]