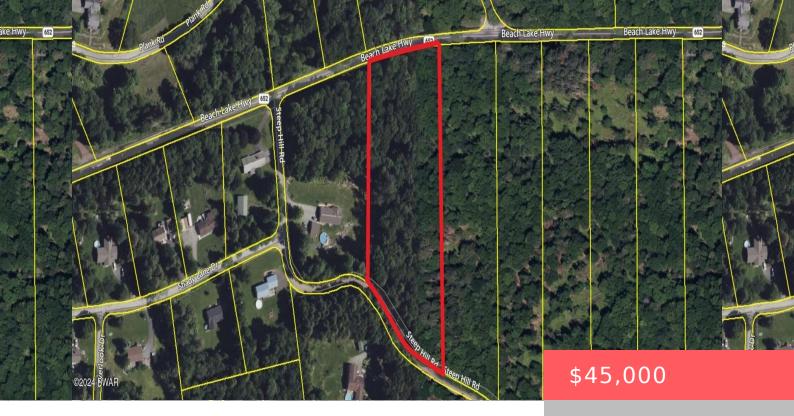

## BEACH LAKE, HIGHWAY, BEACH LAKE, PA

https://homesnepa.com

3+ ACRE BUILDING LOT - No Community! This 3.54 acre lot in Beach Lake is ready for building, with a current perc & septic design! A perfect place to create your dream home in a great location; close to the Delaware River & Narrowsburg, NY and 15 minutes to downtown Honesdale for restaurants, shopping, entertainment, [...]