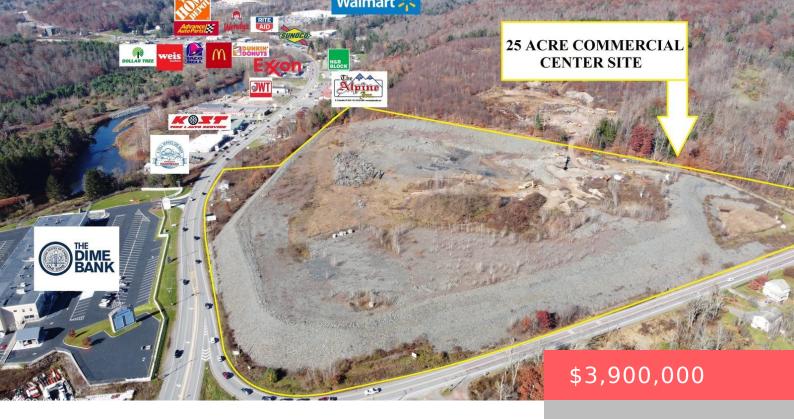

## BEACH LAKE, HIGHWAY, HONESDALE, PA

https://homesnepa.com

HONESDALE/ INDIAN ORCHARD – 25+ COMMERCIAL ACRES – IDEAL SHOPPING CENTER – Location, location, location! The best in Wayne County! Over 2,000 ft of road frontage on the busy intersection of Rt. 6 and Rt. 652. Only 10 miles from Lake Wallenpaupack and 10 miles from New York State border. Ideally located before Walmart, and [...]