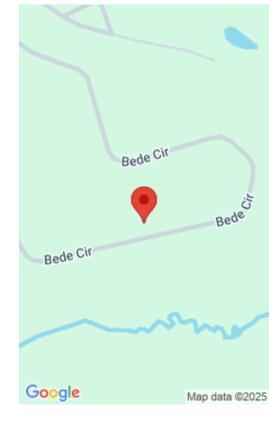

## BEDE CIRCLE, HONESDALE, PA

https://homesnepa.com

Private, vacant lot located in charming Cherry Ridge Acres. There aren't many vacant lots in the Acres so you will want to see this ASAP. Only 5 minutes to downtown Honesdale and Wayne Highlands School District. Close to Waymart, Lake Ariel and Hawley. Private setting in a desirable community where you get to build your [...]