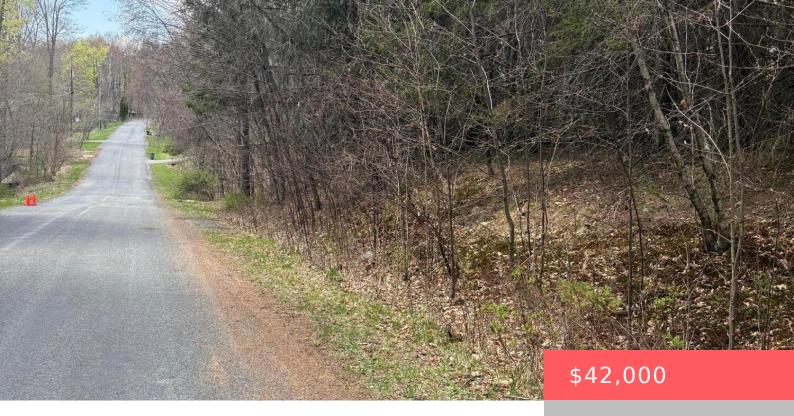

## BEDE CIRCLE, HONESDALE, PA

https://homesnepa.com

Private, vacant lot located in charming Cherry Ridge Acres. There aren't many vacant lots in the Acres so you will want to see this ASAP. Only 5 minutes to downtown Honesdale and Wayne Highlands School District. Close to Waymart, Lake Ariel and Hawley. Private setting in a desirable community where you get to build your [...]