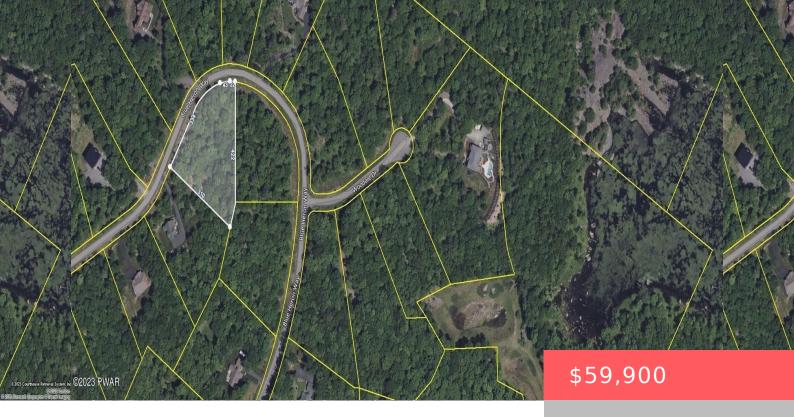

## **BLUE HERON WAY, HAWLEY, PA**

https://homesnepa.com

Great lot for building your Vacation or Primary home. Large 2 acre lot with underground utilities. Excellent roads in this private community. Close to recreation, Lake Wallenpaupack, restaurants, shopping and more. Low dues cover Road Maintenance. Easy access to Route 84. Excellent commuter location.

- Unimproved Land
- Land
- Active

**Basics** 

Zoning: R01

Date added: Added 2 months ago

**Type:** Unimproved Land

Parcel Number: 031.00-01-02.062 120564

Subdivision Name: Blue Heron

Woods