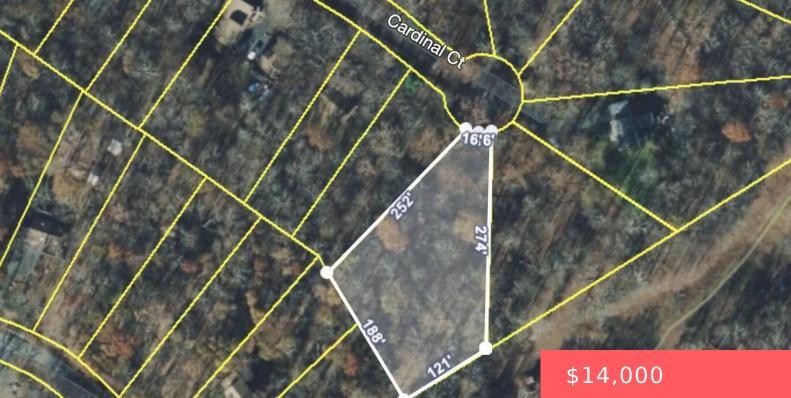

## 1150 CARDINAL CT, BUSHKILL, PA 18324, USA

https://homesnepa.com

.97 acre mostly wooded parcel in amenity filled community. Build your dream home here today. New to the market!