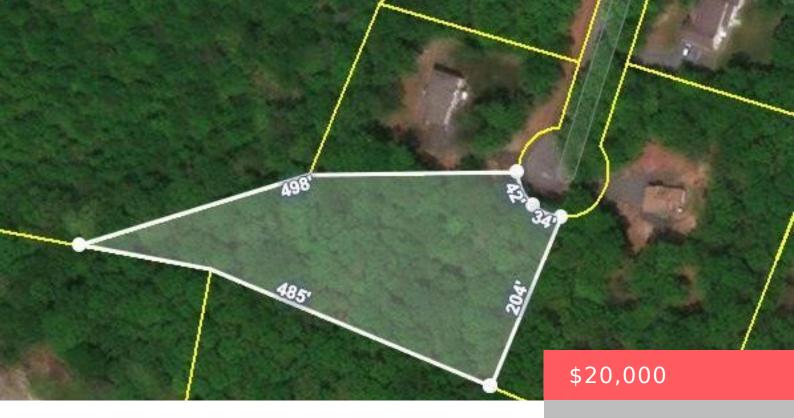

## 2296 CARDINAL DR, BUSHKILL, PA 18324, USA

https://homesnepa.com

READY TO BUILD?1.5 Acres IN THE PEACEFUL section 4 of Pocono Ranchlands this BEAUTIFUL PROPERTY at the end of the cul de sac.You will love this spot and now....OWNER SAYS BRING YOUR REASONABLE OFFERS!!Pocono Ranchlands have tons of amenities for a getaway or a year round residence.

## **Basics**

Date added: Added 2 years ago Category: Land

**Type:** Unimproved Land **Status:** Active

Parcel Number: 189.03-02-15 Subdivision Name: Pocono Ranchlands

MLS ID: PWB2045 List Office Name: Davis R. Chant Realtors-Milford

## **Building Details**

Number Of Lots: 1