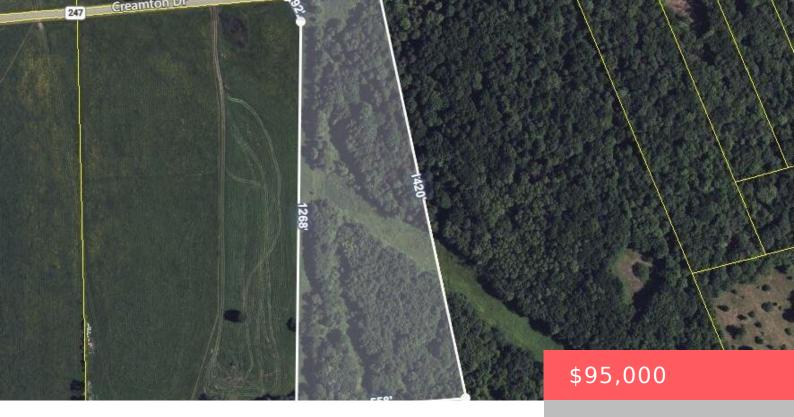

## CREAMTON, DRIVE, WAYMART, PA

https://homesnepa.com

Looking for the perfect place to build your dream home or getaway? This 12.83-acre wooded lot is nestled in the heart of peaceful rural farmland and offers endless possibilities.

Surrounded by nature, this property provides plenty of privacy, making it ideal for someone looking to escape the hustle and bustle. With a mix of mature [...]

- Unimproved Land
- land
- Active