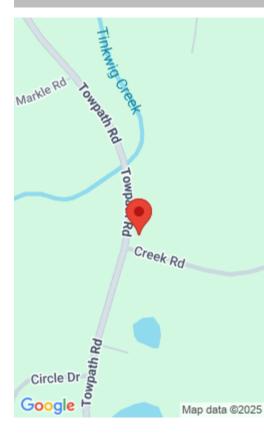

## CREEK, ROAD, HAWLEY, PA

https://homesnepa.com

This awesome building lot with 1+ acres is the perfect location to build your dream home. The property sits on the corner of the Towpath and Creek Road, and has passed a perc test. It is extremely level, and offers nice privacy. The lot is part of Tink Wig Mountain Lake Forest, home to a [...]