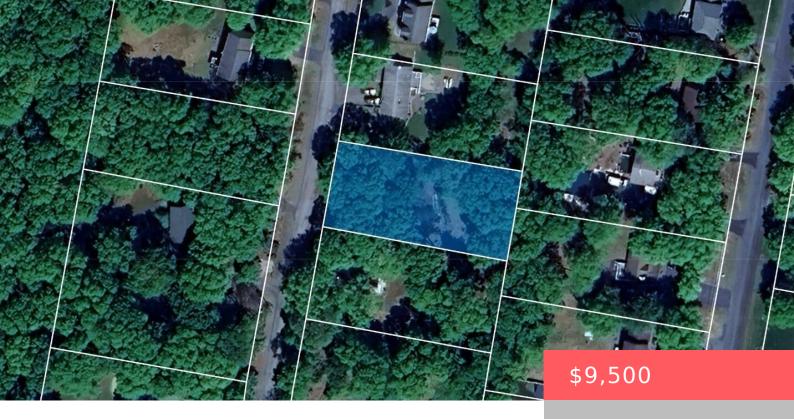

## **DEPUE CIRCLE, CIRCLE, BUSHKILL, PA**

https://homesnepa.com

Don't miss this incredible opportunity to own a piece of the Poconos for just \$12,000! This unique lot on Depue Circle is one of the only lots left on the street for your future getaway or forever home. Nature lovers and outdoor enthusiasts will appreciate being just 20 minutes from Shawnee Mountain Ski Area and the [...]

## **Basics**

**Type:** Unimproved Land **Status:** Active

Parcel Number: 188.02-01-23 038884 Subdivision Name: Pine Ridge

MLS ID: PWBPW250749 List Office Name: Realty Mark Huntingdon Valley