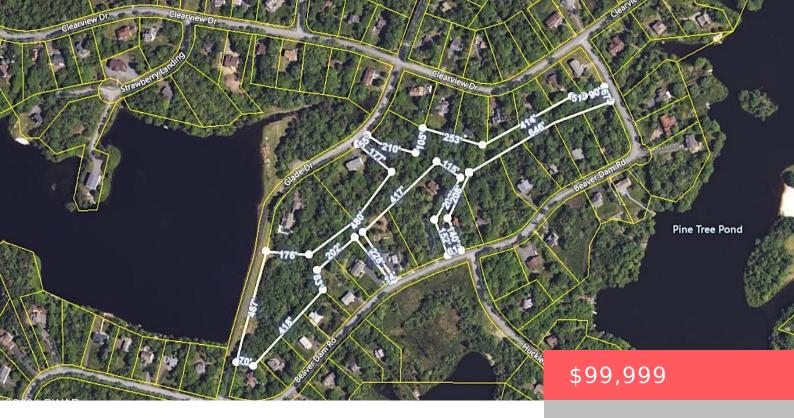

## GLADE, DRIVE, LONG POND, PA

https://homesnepa.com

BEAUTIFUL 6.36 ACRE LAKEFRONT LOT W/ 549 FT OF LAKE FRONTAGE ON EMERALD LAKES W/ STREAM THAT RUNS THROUGH THE PROPERTY BETWEEN THE 2 LAKES IN LONG POND, PALooking for a large property with incredible lake views to develop your very own Pocono Paradise Property to get away and enjoy mother nature & the great [...]

## **Amenities & Features**

Pool Features: Community, Outdoor Waterfront Features: Lake, Lake Front, Stream,

Pool Lake Privileges