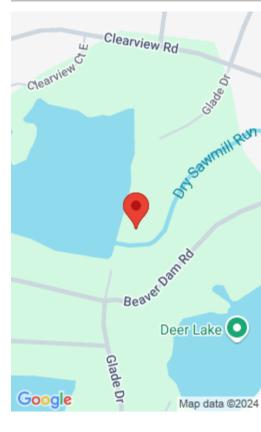

## GLADE, DRIVE, LONG POND, PA

https://homesnepa.com

BEAUTIFUL 6.36 ACRE LAKEFRONT LOT W/ 549 FT OF LAKE FRONTAGE ON EMERALD LAKES W/ STREAM THAT RUNS THROUGH THE PROPERTY BETWEEN THE 2 LAKES IN LONG POND, PALooking for a large property with incredible lake views to develop your very own Pocono Paradise Property to get away and enjoy mother nature & the great [...]

## **Amenities & Features**

Pool Features: Community, Outdoor Waterfront Features: Lake, Lake Front, Stream,

Pool Lake Privileges