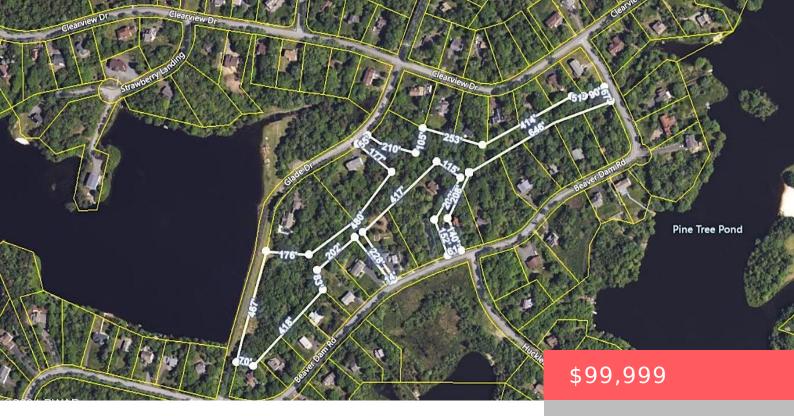

## GLADE, DRIVE, LONG POND, PA

https://homesnepa.com

BEAUTIFUL 6.36 ACRE LAKEFRONT LOT W/ 549 FT OF LAKE FRONTAGE ON EMERALD LAKES W/ STREAM THAT RUNS THROUGH THE PROPERTY BETWEEN THE 2 LAKES IN LONG POND, PALooking for a large property with incredible lake views to develop your very own Pocono Paradise Property to get away and enjoy mother nature & the great [...]

## Basics

Date added: Added 4 months ago Type: Unimproved Land Parcel Number: 19634403423749 Zoning: Residential List Office Name: Weichert Realtors - Ruffino Real Estate Category: Land Status: Active Subdivision Name: Emerald Lakes MLS ID: PWBPW242159