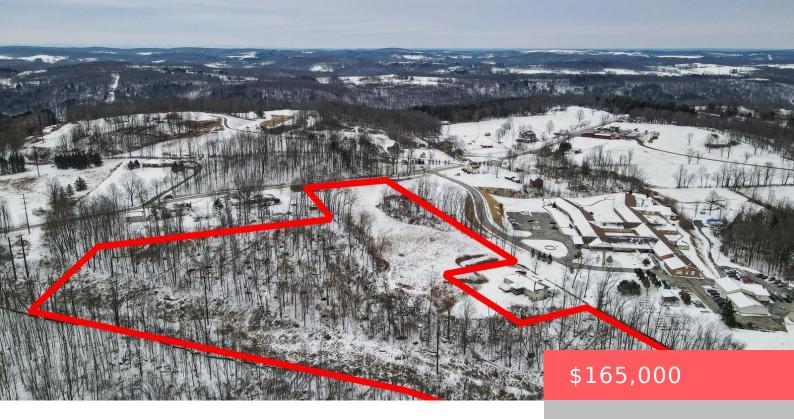

## **GOLF HILL, ROAD, HONESDALE, PA**

https://homesnepa.com

11.5 ACRE PRIME HOME SITE & DEVELOPMENT OPPORTUNITY ONLY MINUTES FROM DOWNTOWN HONESDALE! Unlock endless possibilities with this exceptional 11.5-acre parcel, perfectly situated on a quiet country road just minutes from downtown Honesdale. Whether you're looking to build your dream home on a private estate, develop multiple homes, or make a smart investment, this property [...]