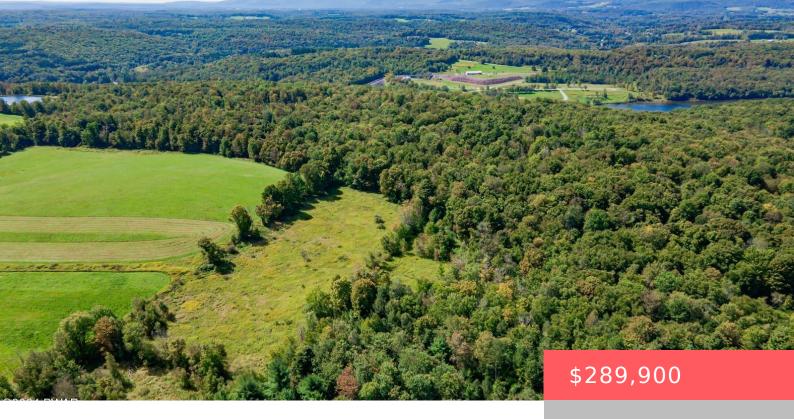

## GRANGE, ROAD, HONESDALE, PA

https://homesnepa.com

43.44 ACRES bordering 2,000 acres State Park Land – Your Gateway to Nature! Bordering the breathtaking 2,000-acre Prompton State Park, this stunning 43.44-acre property offers a once-in-a-lifetime opportunity to own your outdoor heaven. With rare direct access to 290-acre Prompton Lake State Park, known for its thriving populations of largemouth and smallmouth bass, this land [...]