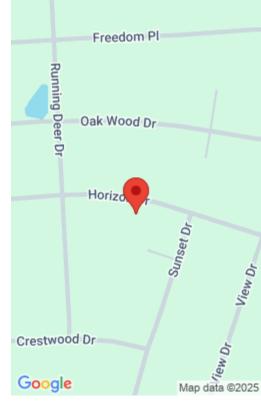

## HORIZON, DRIVE, GREENTOWN, PA

https://homesnepa.com

Desirable lot in a rural lake Community. This half acre lot sits in a peaceful community that borders Promised land state forest. With the park minutes away and Lake Wallenpaupack within 30 minutes away this makes this the ideal getaway location for your home. Lot will require a new perc test.