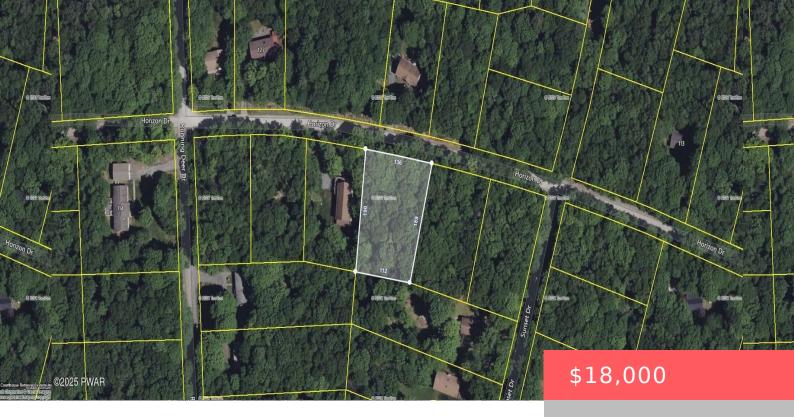

## HORIZON, DRIVE, GREENTOWN, PA

https://homesnepa.com

Desirable lot in a rural lake Community. This half acre lot sits in a peaceful community that borders Promised land state forest. With the park minutes away and Lake Wallenpaupack within 30 minutes away this makes this the ideal getaway location for your home. Lot will require a new perc test.

- Unimproved Land
- Land
- Active

**Basics** 

Date added: Added 4 months ago

**Type:** Unimproved Land

Parcel Number: 129.01-02-34.002 105063

**Zoning:** Residential

List Office Name: RE/MAX of Lake Wallenpaupack -

Greentown

Category: Land

**Status:** Active

**Subdivision Name:** Skyview Lake

**MLS ID:** PWBPW250303

## **Building Details**

**Number Of Lots:** 1 **Sewer:** Perc Test Required