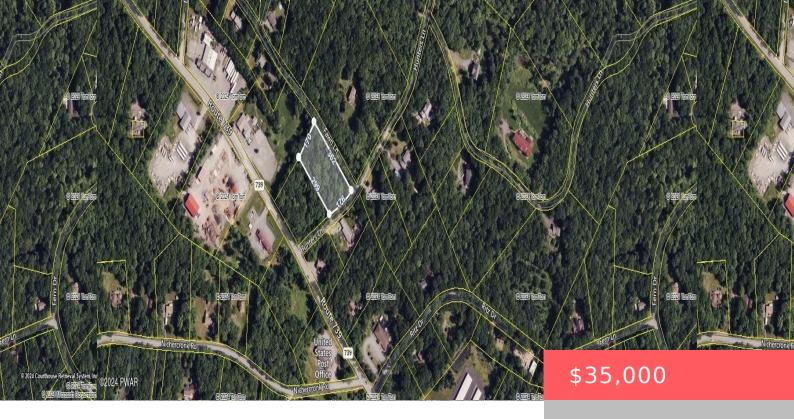

## **HUNTERS, LANE, DINGMANS FERRY, PA**

https://homesnepa.com

With over an acre of land and low taxes, this property offers privacy yet convenient location close to large new shopping center and Schools. minutes to the town of Milford , easy access to NJ and NY . Short drive to Pocono resorts, water parks and casinos

## **Basics**

**Date added:** Added 10 months ago

**Type:** Unimproved Land

**Parcel Number:** 136.00-02-08 029334

**Zoning:** Residential

List Office Name: Realty Executives Exceptional Milford

Category: Land