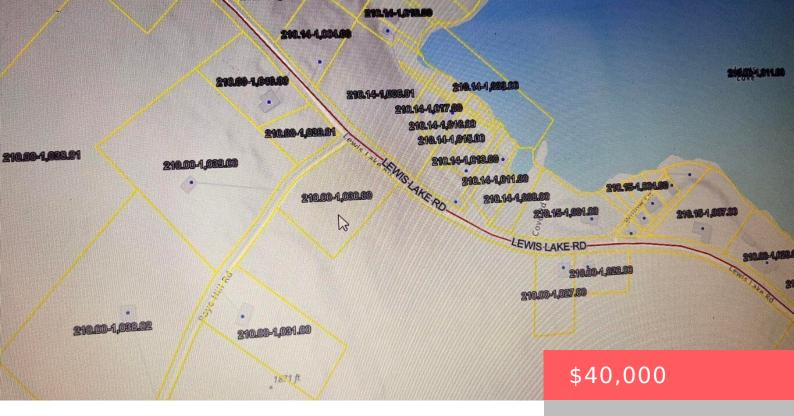

## LEWIS LAKE ROAD, ROAD, UNION DALE, PA

https://homesnepa.com

Escape to your own piece of paradise with this stunning 2 acre parcel just a few miles from Elk Mountain on Lewis Lake Road. This location offers endless possibilities to build your dream house surrounded by nature's beauty. With convenient access to the Rails to Trails network. you will enjoy miles of biking, walking, ATV [...]

## **Basics**

**Date added:** Added 2 weeks ago

**Type:** Unimproved Land

**Parcel Number:** 210.00-1,030.00

**MLS ID:** PWBPW250441

Category: Land

**Status:** Active

Subdivision Name: None