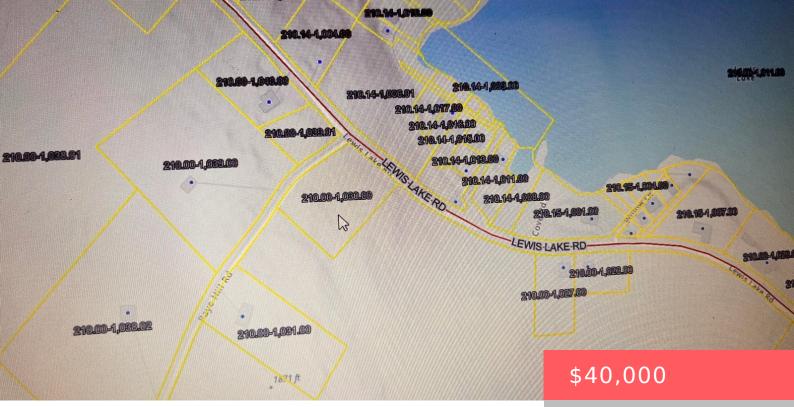

## LEWIS LAKE, ROAD, UNION DALE, PA

https://homesnepa.com

Escape to your own piece of paradise with this stunning 2 acre parcel just a few miles from Elk Mountain on Lewis Lake Road. This location offers endless possibilities to build your dream home surrounded by nature's beauty. With convenient access to the Rails to Trails network, you will enjoy miles of biking, walking, ATV [...]

- Land
- Active

Basics

Date added: Added 1 week ago Type: Unimproved Land Parcel Number: 210.00-1,030.00 MLS ID: PWBPW242726 Category: Land Status: Active Subdivision Name: None List Office Name: Point W Real Estate