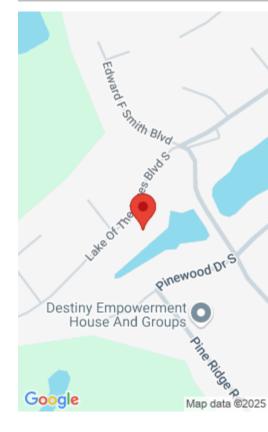

## LOT 1, LAKE OF THE PINES BLVD S 1, BOULEVARD, EAST STROUDSBURG, PA

https://homesnepa.com

LAKEFRONT. Ready to build lot on Werry Lake, Perfect opportunity to build your lakefront Poconos get away on this lot located in Lake of the Pines community in East Stroudsburg. Nestled in a serene setting, conveniently located close to the Delaware River, Shawnee ski area, and major roadways, easy access to local shops, dining, and [...]