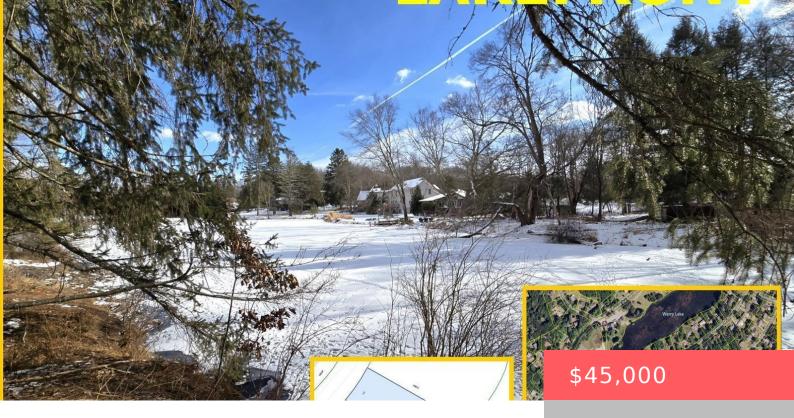

## LOT 1, LAKE OF THE PINES BLVD S 1, BOULEVARD, EAST STROUDSBURG, PA

https://homesnepa.com

LAKEFRONT. Ready to build lot on Werry Lake, Perfect opportunity to build your lakefront Poconos get away on this lot located in Lake of the Pines community in East Stroudsburg. Nestled in a serene setting, conveniently located close to the Delaware River, Shawnee ski area, and major roadways, easy access to local shops, dining, and [...]