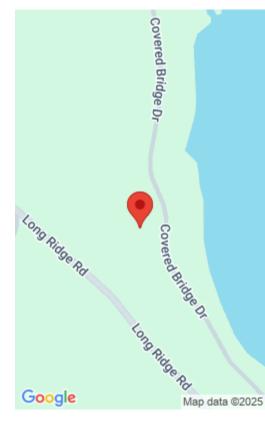

## LOT 11, COVERED BRIDGE, DRIVE, HAWLEY, PA

https://homesnepa.com

WOODLEDGE VILLAGE. Private & Wooded, 1/2+ Acre lot located in the peaceful Woodledge Community offering multiple amenities: Seasonal swimming pool, 53 Acre fishing lake, nonmotor boat marina, tennis courts, and Clubhouse. Close to Lake Wallenpaupack, Hawley, and Honesdale.