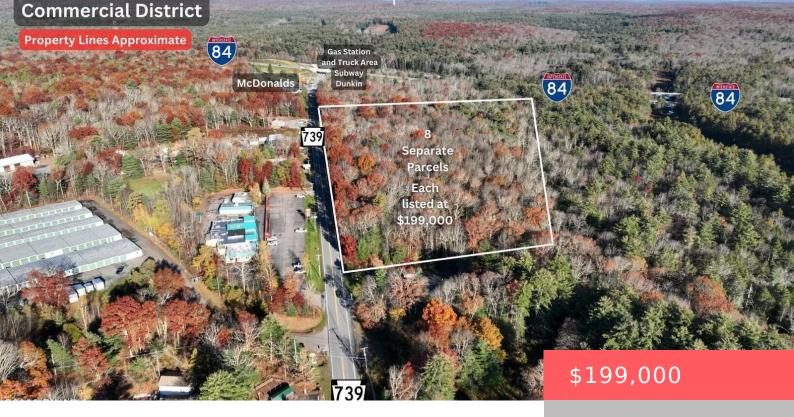

## 681 PA-739, HAWLEY, PA 18428, USA

https://homesnepa.com

PRIME LOCATION! Ready to develop COMMERCIAL land in the "Lord's Valley Business District". Within .2 miles of PA-739 and Interstate 84 Interchange; a connecting interstate from I-81 to the New England corridor! This desirable land sits within Blooming Grove Township's commercial district. Location offers a high traffic location with high visibility, good signage and ease [...]