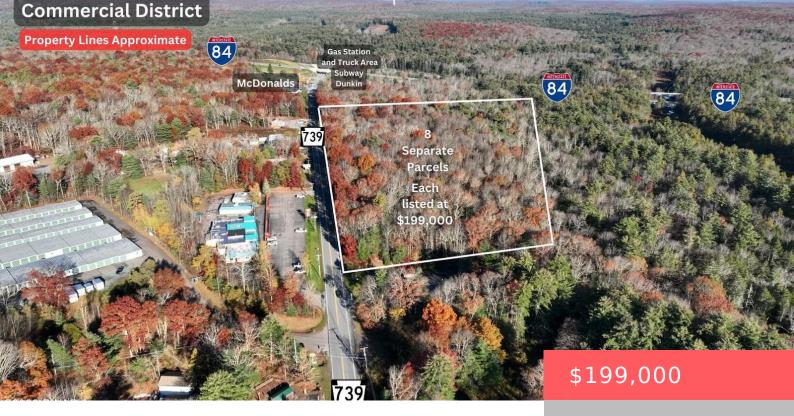

## 805 BLACKBIRCH CT, HAWLEY, PA 18428, USA

https://homesnepa.com

PRIME LOCATION! Ready to develop COMMERCIAL land in the "Lord's Valley Business District". Within .2 miles of PA-739 and Interstate 84 Interchange; a connecting interstate from I-81 to the New England corridor! This desirable land sits within Blooming Grove Township's commercial district. Location offers a high traffic location with high visibility, good signage and ease [...]