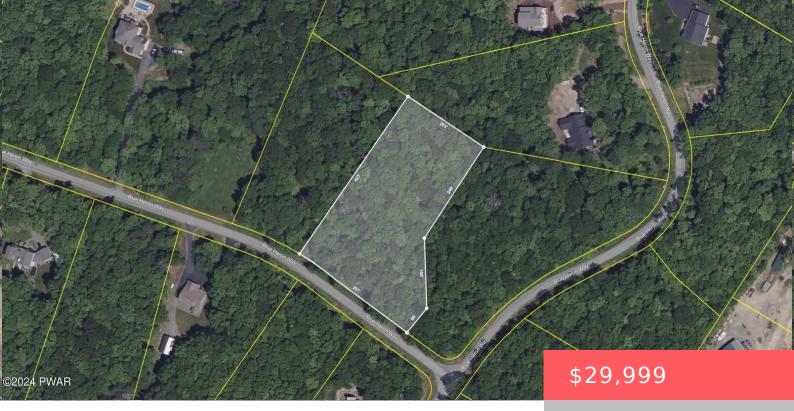

## LOT 123A, BLUE HERON, WAY, HAWLEY, PA

https://homesnepa.com

Just minutes from the shores of Lake Wallenpaupack, and an easy drive from Interstate 84 sits this beautiful building lot in prestigious Blue Heron Woods. With over 2 acres of space, you're free to build your forever home or a vacation spot with ample privacy, and excellent proximity to activities and conveniences. Buried utilities, large [...]

## Basics

Date added: Added 8 months agoCategory: LandType: Unimproved LandStatus: ActiveParcel Number: 044.00-02-01.012 120772Subdivision Name: Blue Heron WoodsZoning: ResidentialMLS ID: PWBPW243222List Office Name: Davis R. Chant - Hawley - 1