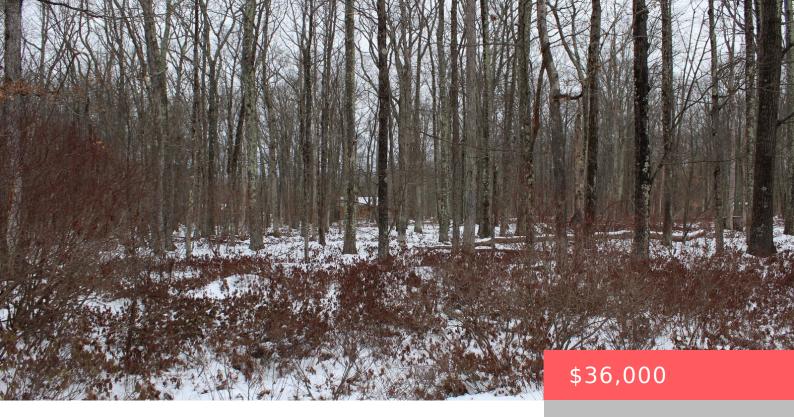

## LOT 133, IRONWOOD & RUFF, ROAD, CANADENSIS, PA

https://homesnepa.com

Beautiful 3 acre parcel of land located in Greene Township just off of Route 390. This corner lot is level with a nice mixture of brush and trees. A driveway has been cut in off of Ruff Road. Close to Route 80 or Route 84.