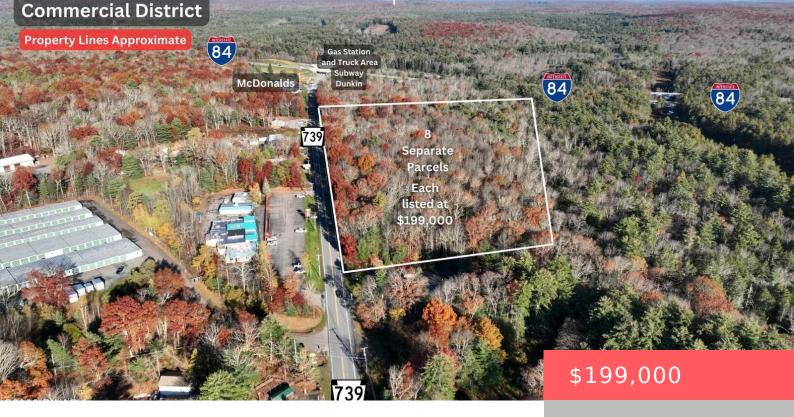

## 635 PA-739, HAWLEY, PA 18428, USA

https://homesnepa.com

PRIME LOCATION! Ready to develop COMMERCIAL land in the "Lord's Valley Business District". Within .2 miles of PA-739 and Interstate 84 Interchange; a connecting interstate from I-81 to the New England corridor! This desirable land sits within Blooming Grove Township's commercial district. Location offers a high traffic location with high visibility, good signage and ease [...]

## **Basics**

**Type:** Unimproved Land **Status:** Active

Parcel Number: 091.00-01-23.014 121472 Subdivision Name: None

MLS ID: PWBPW235076 List Office Name: Keller Williams RE 402 Broad