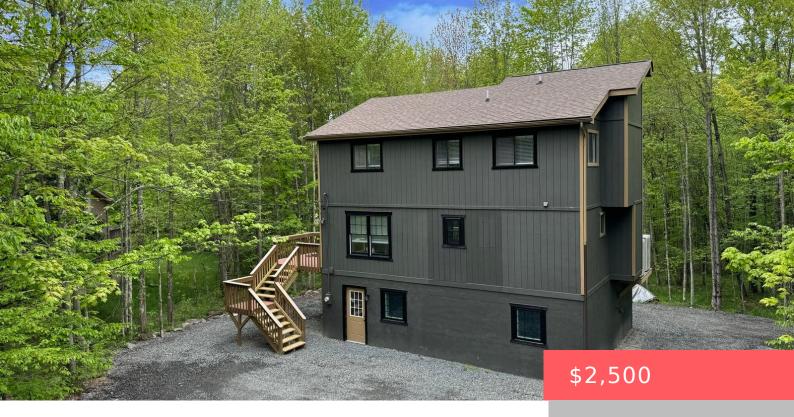

## LOT 1678, WINDEMERE, LANE, LAKE ARIEL, PA

https://homesnepa.com

High Efficiency and Comfort Combined! Landlord installed high-efficiency heating system to reduce the winter heating bills by over 65%! This home offers 4 spacious bedrooms plus loft, 3 1/2 upgraded baths, open floor plan, living room w/ fireplace, main level master suite and more! Modern kitchen with large island, upgraded appliance and nearby dining area. [...]

- 4 beds
- 4 baths
- Single Family Residence
- Residential Lease
- Active
- 2240 sq ft

## **Basics**

Date added: Added 1 month ago

Type: Single Family Residence

Bedrooms: 4 beds

Half baths: 1 half bath

Year built: 1988

Subdivision Name: Hideout

Bathrooms Full: 3

## **Building Details**

Sewer: Public Sewer Building Area Total: 2240 sq ft

Basement: Finished, Full, Walk-Out Access

## **Amenities & Features**

Patio & Porch Features: Deck

Appliances: Dishwasher, Refrigerator, Oven,

Microwave

Fireplace Features: Living Room

**Heating:** Electric, Forced Air

**Laundry Features:** Lower Level