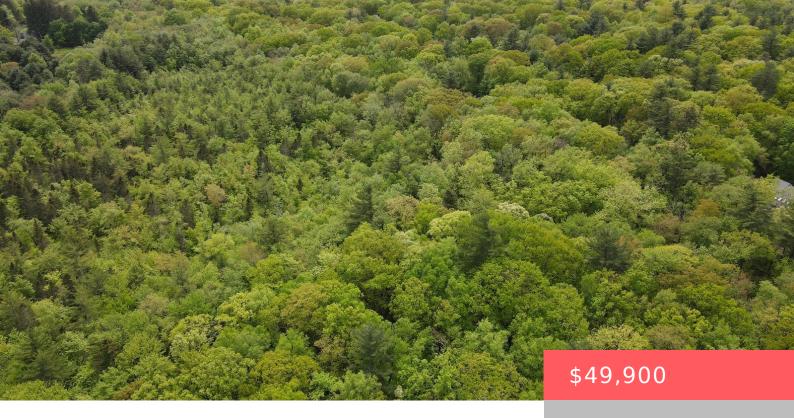

## LOT 1725, TAN OAK, DRIVE, MILFORD, PA

https://homesnepa.com

Build your dream home here on this beautiful, private, 1.1 acres backed by 60 acres of Woodlands land. This level lot is perfect for a walkout basement and tons of privacy. Located in the desirable Delaware Valley School District and easy access to commute to NY/NJ.