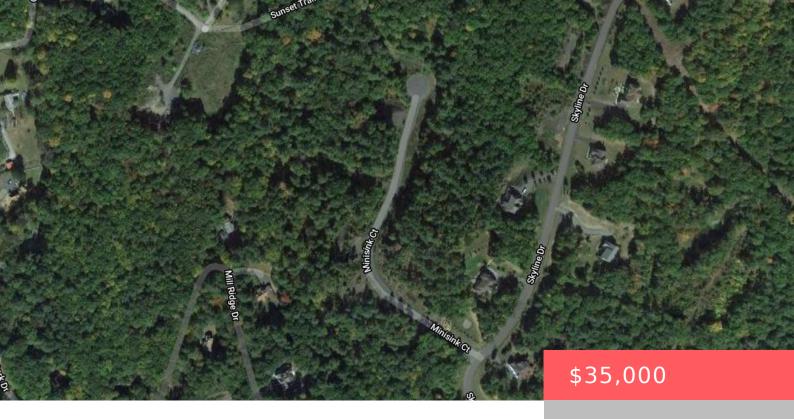

## 110 MINISINK CT, MILFORD, PA 18337, USA

https://homesnepa.com

2.24 ACRE VACANT LOT-MILFORD HIGHLANDS, MILFORDBuild your dream home here in this upscale residential area just minutes from the Heart of Historic Milford, shopping and I-84 to Middletown and NYC. SUPER COMMUTER LOCATION LOVELY AREA TO BUILD YOUR DREAM HOME OR VACATION GETAWAY! SELLER WILL TRANSFER VALID SEPTIC PERMIT TO BUYER AT CLOSING RENDERING THE [...]