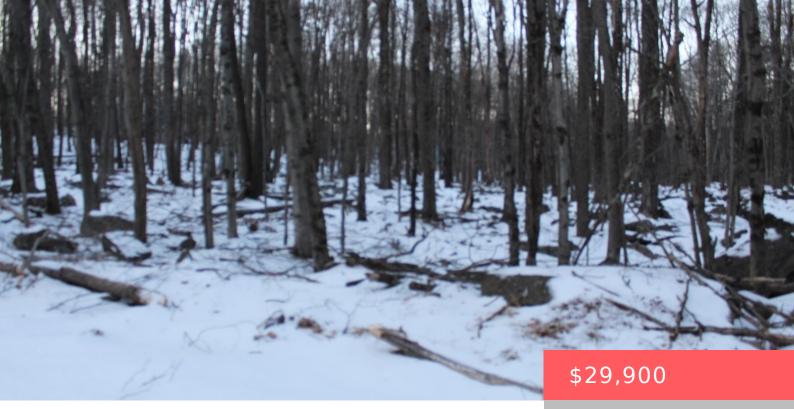

## LOT 1906, HORIZON, DRIVE, GREENTOWN, PA

https://homesnepa.com

A one acre lot located in Skyview Lake Community that offers a 16 acre non-motorboating lake, clubhouse, outdoor pool, low dues and ATVs allowed. Community adjoins the Delaware State Forest, nearby Promised Lake State Park, Lake Wallenpaupack and so much more...outdoor adventures await!