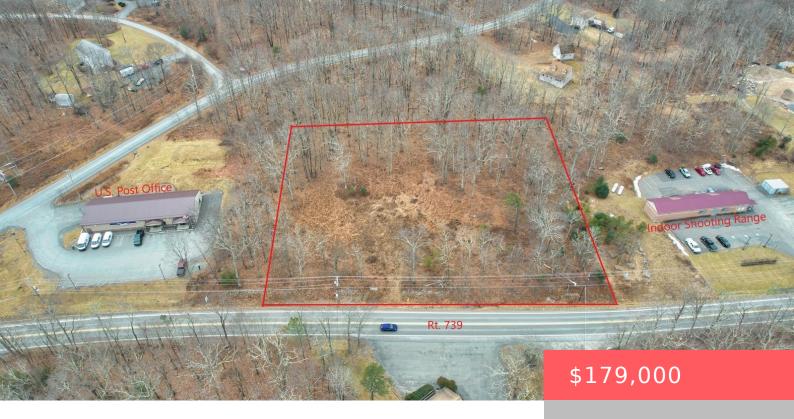

## LOT 2, ROUTE 739, DINGMANS FERRY, PA

https://homesnepa.com

Flat 2.08 vacant land on the high traffic Route 739! Close to I-84, surrounding communities and businesses. Great spot to build your business. Don't miss out.