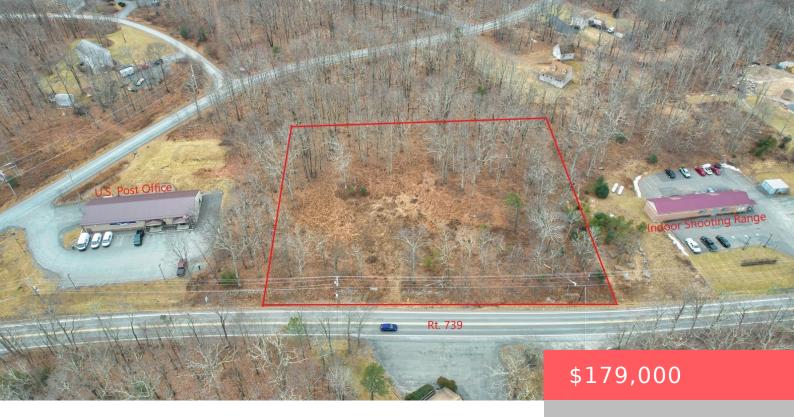

## LOT 2, ROUTE 739, DINGMANS FERRY, PA

https://homesnepa.com

2.08 acres on the busy Route 739!! What a great opportunity in the high traffic area to build a business. Great location close to I-84, surrounding communities and businesses. Unlimited potential don't miss out.

## Basics

Date added: Added 5 months ago Type: Unimproved Land Parcel Number: 136.00-02-31 062971 Zoning: Residential List Office Name: Realty Executives Exceptional Milford Category: Land Status: Active Subdivision Name: None MLS ID: PWBPW250020