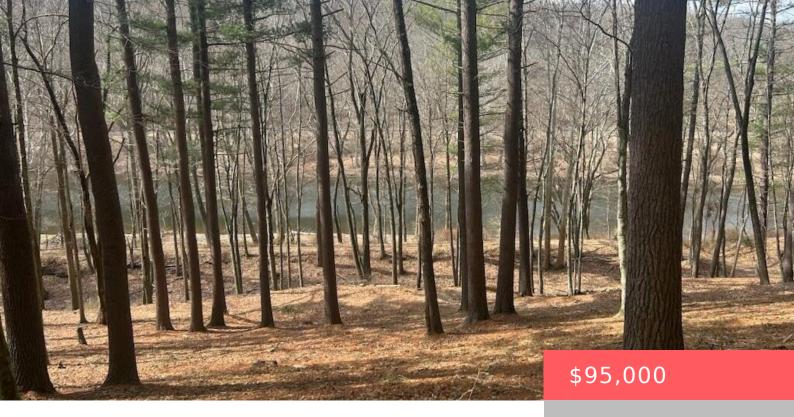

## LOT 22, CIRCLE, DRIVE, HAWLEY, PA

https://homesnepa.com

LACKAWAXEN RIVER VIEW BUILDING SITE, on 1 acre with 175 ft. overlooking Lackawaxen River. Just 100 feet from water's edge. NO deeded river access, current perc, survey. Stunning Riverviews!