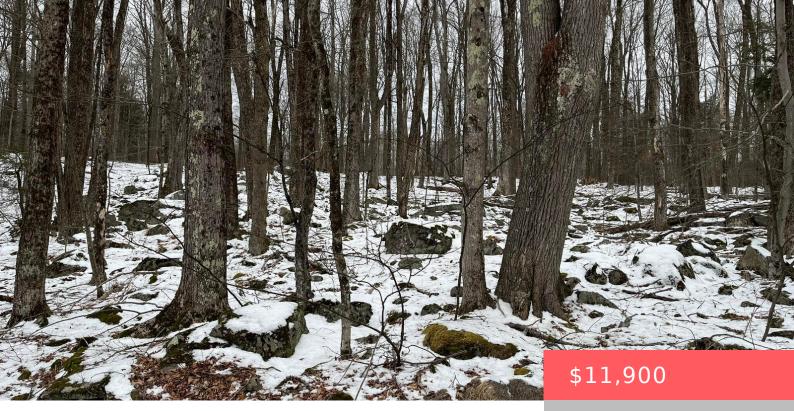

## LOT 2219, HEMLOCK, TERRACE, GREENTOWN, PA

https://homesnepa.com

Just over an acre of land in Sugar Hill Estates...this gentle sloping lot has been perc tested and ready to build...located near Lake Wallenpaupack for motorboating, Promised Land State Park for hunting, fishing, hiking, kayaking and more...easy access to Routes 80, 380 or 84...the time to buy is now!