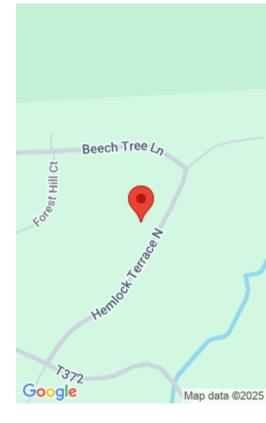

## LOT 2219, HEMLOCK, TERRACE, GREENTOWN, PA

https://homesnepa.com

Just over an acre of land in Sugar Hill Estates...this gentle sloping lot has been perc tested and ready to build...located near Lake Wallenpaupack for motorboating, Promised Land State Park for hunting, fishing, hiking, kayaking and more...easy access to Routes 80, 380 or 84...the time to buy is now!