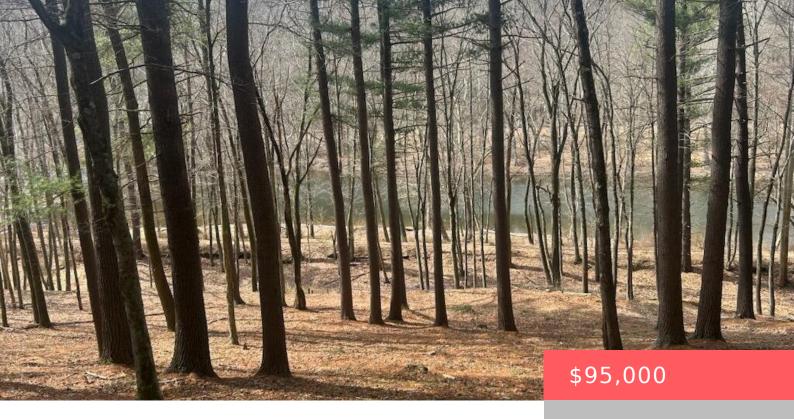

## LOT 23, CIRCLE, DRIVE, HAWLEY, PA

https://homesnepa.com

LACKAWAXEN RIVER VIEW BUILDING SITE, on .96 acre with 170 ft. overlooking Lackawaxen River Just 100 feet from water's edge. NO deeded river access, current perk, survey. Beautiful Riverviews!