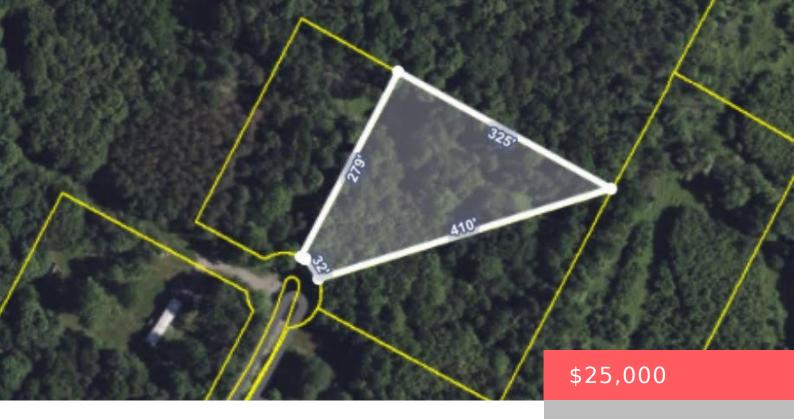

## LOT 23, LAUREL, DRIVE, HONESDALE, PA

https://homesnepa.com

PONDEROSA PINES PRIVATE BUILDING LOT- GREAT CAMP SITE-1.2 ACRES- This wooded parcel offers a private setting in a small community. Convenient to Prompton State Park and Lake for hiking, fishing and small boats. Minutes to Honesdale or Waymart.

## **Basics**

Date added: Added 4 months ago Category: Land

**Type:** Unimproved Land **Status:** Active

Parcel Number: 09-0-0013-0026 Subdivision Name: Ponderosa Pines

MLS ID: PWBPW243337 List Office Name: Davis R. Chant Honesdale