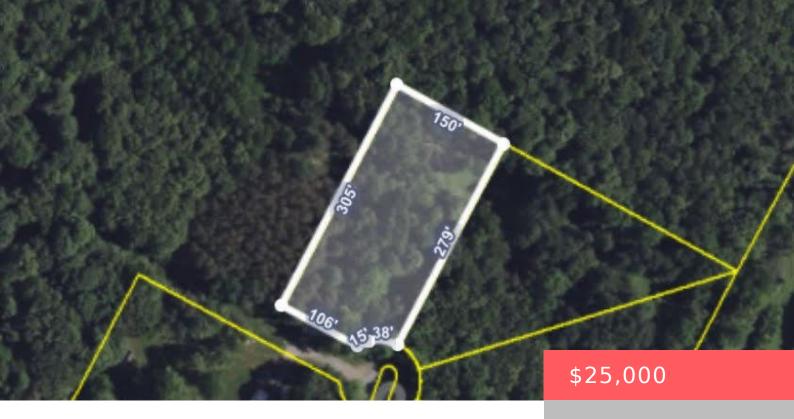

## LOT 24, LAUREL, DRIVE, HONESDALE, PA

https://homesnepa.com

PONDEROSA PINES PRIVATE BUILDING LOT- GREAT CAMP SITE- 1 ACRE- This wooded parcel offers a private setting in a small community with electric to site. Convenient to Prompton State Park and Lake for hiking, fishing and small boats. Minutes to Honesdale or Waymart.

## **Basics**

Date added: Added 4 months ago Category: Land

**Type:** Unimproved Land **Status:** Active

Parcel Number: 09-0-0013-0027 Subdivision Name: Ponderosa Pines

MLS ID: PWBPW243338 List Office Name: Davis R. Chant Honesdale