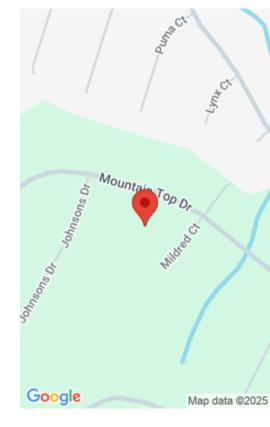

## LOT 240, MOUNTAIN TOP, DRIVE, DINGMANS FERRY, PA

https://homesnepa.com

SEPTIC MOUND ALREADY INSTALLED! Come view this 1.12 acre building lot that is ready to build your dream home. Located in a private community close to the Dingmans Bridge and I-80 for easy commute to NYC and NJ. 90 minutes to the George Washington Bridge and New York City.