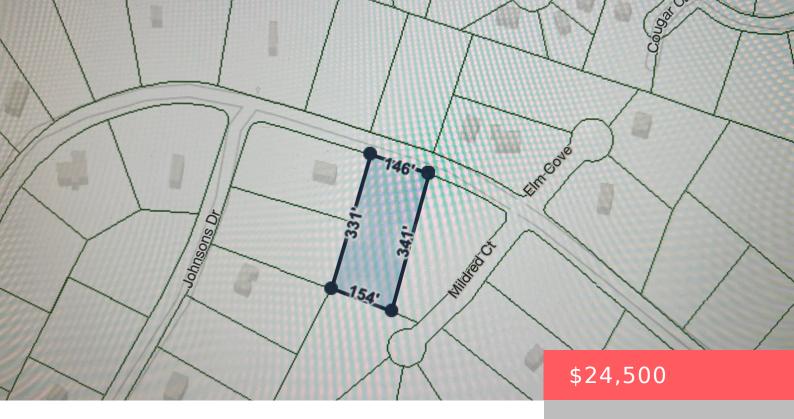

## LOT 240, MOUNTAIN TOP, DRIVE, DINGMANS FERRY, PA

https://homesnepa.com

SEPTIC MOUND ALREADY INSTALLED! Come view this 1.12 acre building lot that is ready to build your dream home. Located in a private community close to the Dingmans Bridge and I-80 for easy commute to NYC and NJ. 90 minutes to the George Washington Bridge and New York City.

- Unimproved Land
- Land
- Active

**Basics** 

**Date added:** Added 1 year ago

**Type:** Unimproved Land

**Parcel Number:** 175.02-10-32 032267

**Zoning:** Residential

List Office Name: Keller Williams RE Hawley

## **Building Details**

**Number Of Lots:** 1 **Sewer:** Mound Septic, On Site Septic