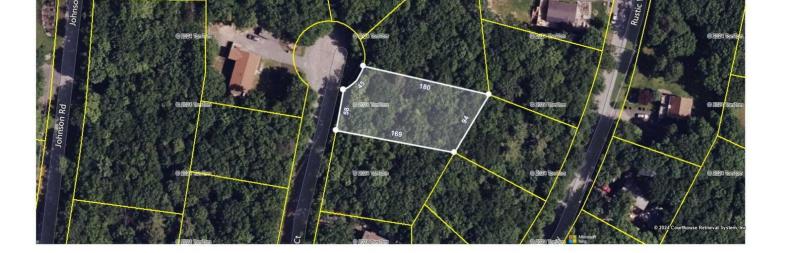

#### LOT 25, MILLSTONE, COURT, MILFORD, PA

https://homesnepa.com

Approved building lot at the end of cul-de-sac in Gold Key Lakes community. Perfect spot to build your dream home. Community offers access to a 120 acre natural glacier lake as well as restaurant, tennis, playgrounds and club house.