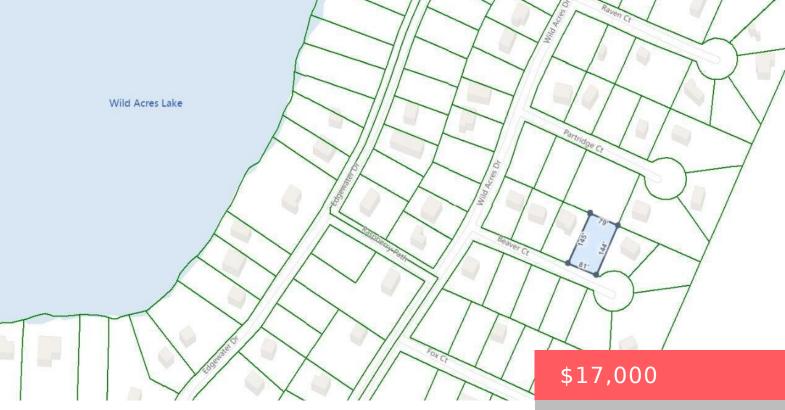

## LOT 31, BEAVER CT, COURT, DINGMANS FERRY, PA

https://homesnepa.com

GREAT BUILDING LOT IN WILD ACRES community. Wild Acres is a gated community with an abundance of amenities including 7 lakes stocked w/ fish. Beaches, playgrounds, recreation areas, 2 outdoor pools, one indoor pool, tennis courts, basketball courts, bocce ball court, and clubhouse with a game room. Easy access to I-84 for commuting.

## Basics

Date added: Added 3 months ago Type: Unimproved Land Parcel Number: 169.03-03-56 030871 Zoning: Residential List Office Name: Coldwell Banker Lakeview Realtors Category: Land Status: Active Subdivision Name: Wild Acres MLS ID: PWBPW243284