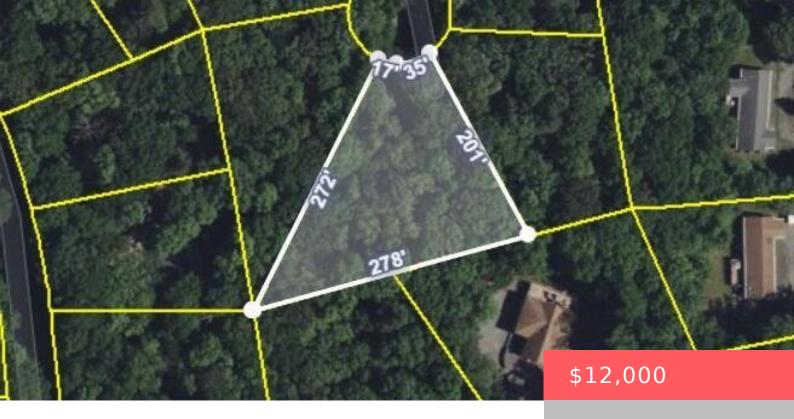

## LOT 31, ELMWOOD, COURT, HAWLEY, PA

https://homesnepa.com

Here it is, the perfect lot for your vacation, permanent or retirement home. This .71 acre lot is located on a quiet Cul de Sac in Woodledge Village Community. Woodledge Village is convienently locaated minutes from the town of Hawley and Lake Wallenpaupack. This location affords shopping, dining and offers family fun on Lake Wallenpaupack. [...]