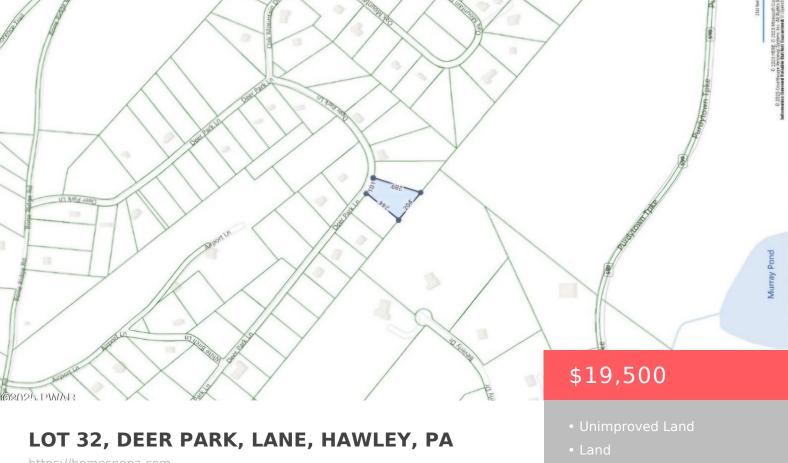

https://homesnepa.com

Close to an acre of land to build your vacation or full time home close to Lake Wallenpaupack. The quiet setting will be a perfect place for relaxation and enjoyment of nature all around. Wallenpaupack School District. See you in The Poconos!