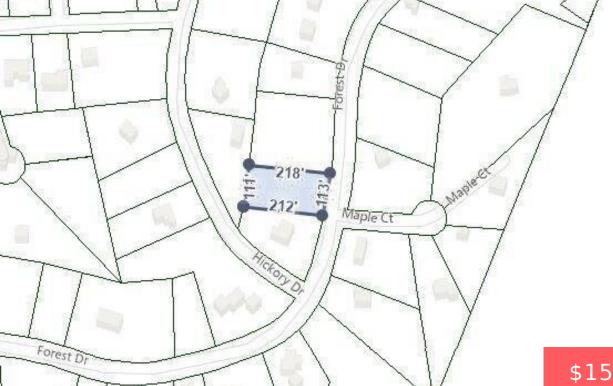

## LOT 32, FOREST, DRIVE, LORDS VALLEY, PA

https://homesnepa.com

Hemlock Farms building Lot, wooded and centrally located, Come build your dream home.

## \$15,000

- Unimproved Land
- Land
- Active

**Basics** 

Date added: Added 1 month ago

Type: Unimproved Land

**Parcel Number:** 107.04-04-62 034956

**Zoning:** Residential

**List Office Name:** Berkshire Hathaway HomeServices