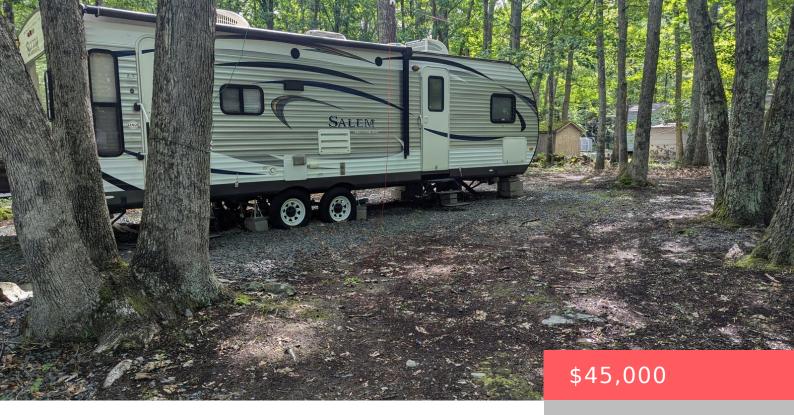

## LOT 3215, CHICKASAW, LANE, SHOHOLA, PA

https://homesnepa.com

Like New 2015 RV on Level lot in active recreational park 2 Blocks from pool and club house and 1/2 a block to extra comfort station. Sleeps 5 Close to Shohola Falls , Lake Wallenpaupack, and Delaware River for all you water sports, boating, fishing, etc. or just stay in the park with all the [...]