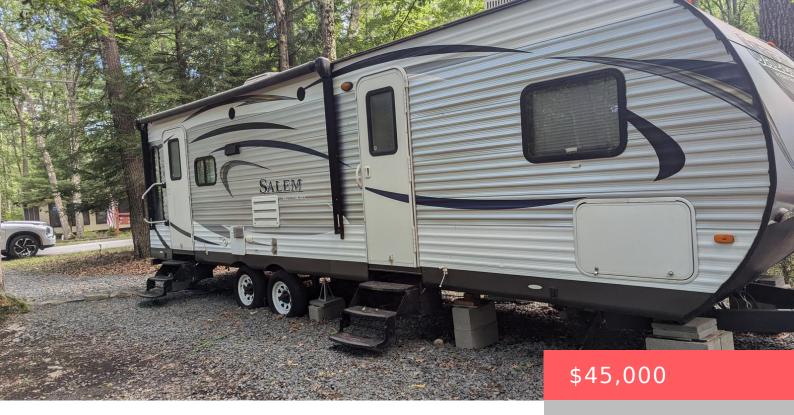

## LOT 3215, CHICKASAW, LANE, SHOHOLA, PA

https://homesnepa.com

Like New 2015 RV on Level lot in active recreational park 2 Blocks from pool and club house and 1/2 a block to extra comfort station. Sleeps 5 Close to Shohola Falls , Lake Wallenpaupack, and Delaware River for all you water sports, boating, fishing, etc. or just stay in the park with all the [...]

## **Basics**

Date added: Added 3 months ago

**Type:** Vacation RV/Trailer

Bedrooms: 1 bed

Half baths: 0 half baths

Year built: 2015

Subdivision Name: Trails End

**Bathrooms Full:** 1