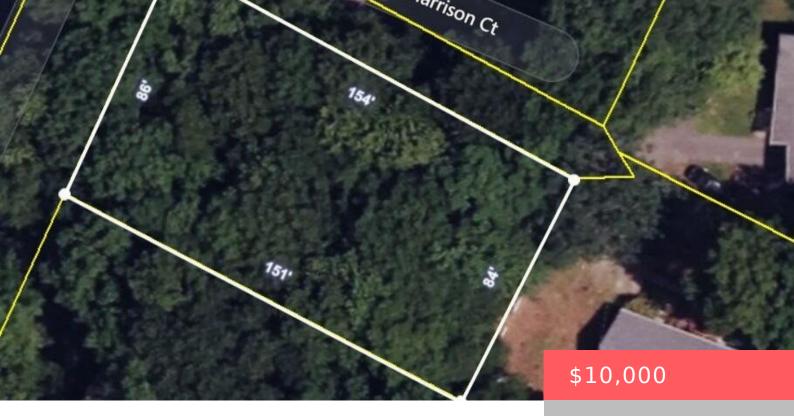

## LOT 33, PARK RIDGE, DRIVE, MILFORD, PA

https://homesnepa.com

Raw land .30 acre building lot. Great potential. Enjoy the lake, the pool and the amenities in this non-gated community. Low dues. Close to I 84 and historic Milford.

## **Basics**

Date added: Added 2 days ago

Type: Unimproved Land

**Parcel Number:** 122.03-02-25 066785

**Zoning:** County Exempt

List Office Name: Service World Realty

Category: Land

**Status:** Active