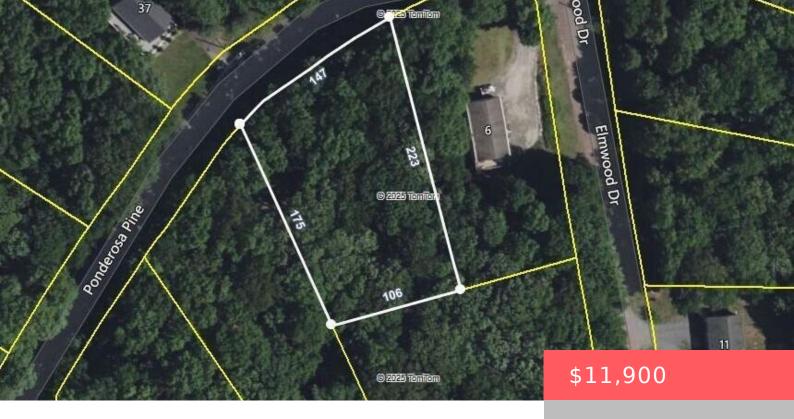

## LOT 35, PONDEROSA PINE, HAWLEY, PA

https://homesnepa.com

This .56 Acre Wooded Lot is located in the Woodledge Village Community and is located close to the Hamlet of Hawley and to Lake Wallenpaupack for shopping, dining and all your motor boating activities plus so much more. Woodledge Village offers a quiet environment with plenty of activities for all ages, including Woodledge Lake for [...]