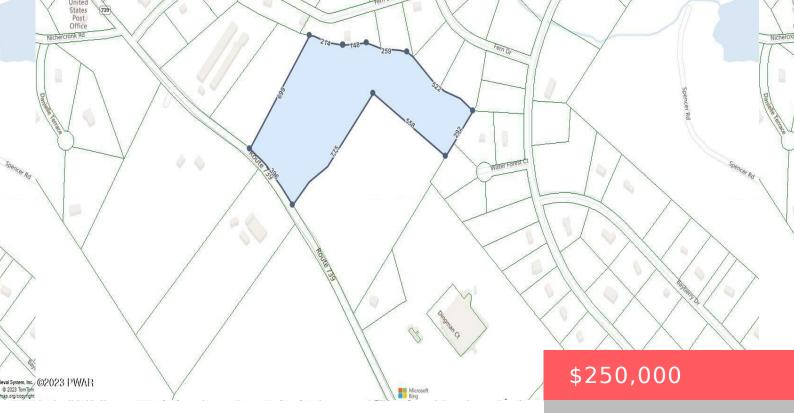

## 73P5+WM CONASHAUGH LAKES, PA, USA

https://homesnepa.com

Great Commercial opportunity11.5 acres, 395 feet of prime road frontage. Close to areas largest food store and shopping in Dingmans. Close to major interstate, short drive to Pocono water parks and casinos

## Basics

Date added: Added 1 year ago Type: Mixed Use Year built: 2024 Subdivision Name: None List Office Name: Realty Executives Exceptional Milford

## **Building Details**

Building Area Total: 0 sq ft

Category: Commercial Sale Status: Active Parcel Number: 136.00-02-45.003 112367

**MLS ID:** PWBPW231749