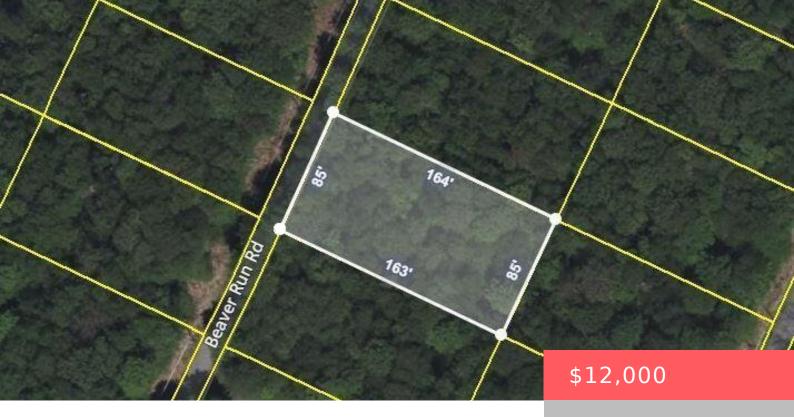

## LOT 42, BEAVER RUN, ROAD, NEWFOUNDLAND, PA

https://homesnepa.com

Great wooded lot in quiet section of Pocono Springs, which is located on one of the highest points (2,100 feet above sea level) in the Pocono Plateau. Pocono Springs provides an easy commute to the New York, New Jersey, and Philadelphia metropolitan areas, as well as convenient access to Scranton and Wilkes-Barre. The community is [...]