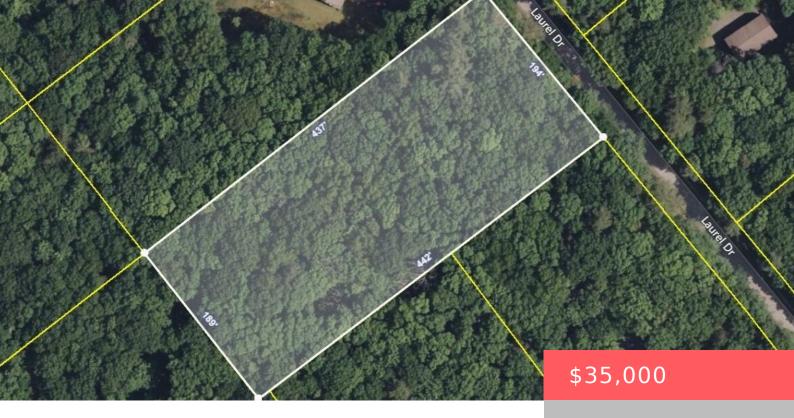

## LOT 43, LAUREL, DRIVE, SHOHOLA, PA

https://homesnepa.com

Quiet 2 acre building lot in Shohola PA. Shohola meaning "the place of peace". This Lot is slightly sloped, yet it is the ideal location for privacy and nature lovers, within minutes to Delaware and Lackawaxen Rivers for outdoor recreation, with over 1500 acres of state game lands within 5 minutes of property. Small subdivision [...]