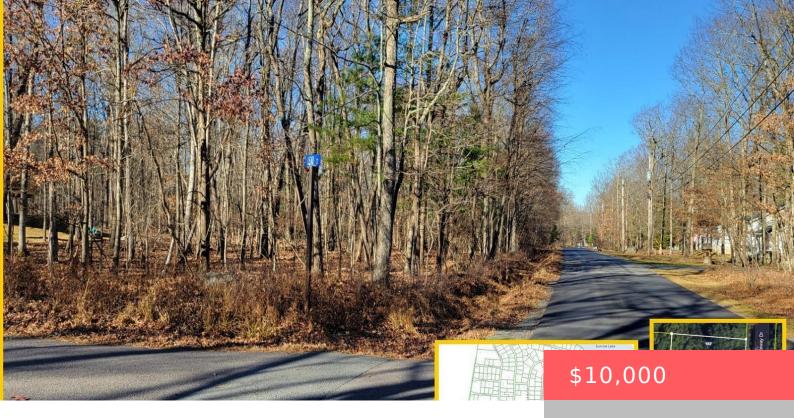

## LOT 44, STATEWAY, DRIVE, MILFORD, PA

https://homesnepa.com

Raw land .35 acre building lot. Great potential. Enjoy the lake, the pool and the amenities in this non-gated community. Low dues. Close to I 84 and historic Milford.

## **Basics**

Date added: Added 2 days ago

Type: Unimproved Land

**Parcel Number:** 122.01-03-38

**Zoning:** Residential

List Office Name: Service World Realty

Category: Land

Status: Active

**Subdivision Name:** Sunrise Lakes

**MLS ID: PWBPW243784** 